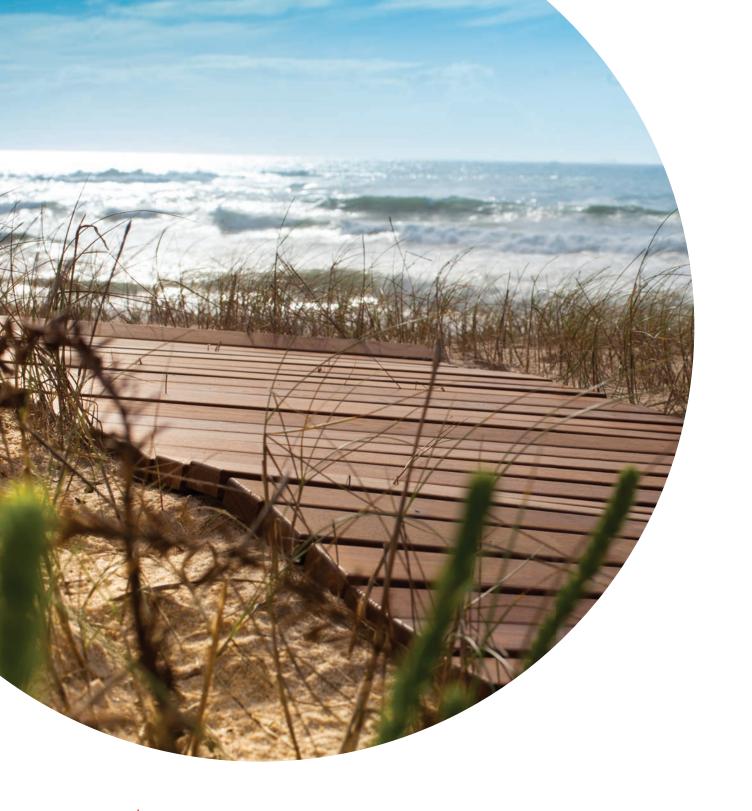

## **Deck Mat**

thermo-treated ash tree

**GLOBAL**DIS started to commercialize these heat-treated ash tree mats, as ideas for outdoor spaces: garden footpaths, swimming pools, balconies, among others.

As ash tree is a hard wood and very strong by itself, with this heat and water steam thermic treatment, the wood is improved as well as its dimensional stability (reducing humidity balance) and its long durability (by thermal insulation, drying and resin removal, preventing the presence of fungus and rotting, resulting in a great solution to use outdoor.

Ash tree wood also acquires a uniform brown color, with a smooth surface nice to the touch.

Each mat is 2 meter long and 0,9 meters width and it is made of 31 guideways, 21 mm thick.