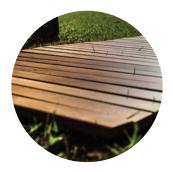

## **Deck Mat**

thermo-treated ash tree

**GLOBAL**DIS started to commercialize these heat-treated ash tree mats, as ideas for outdoor spaces: garden footpaths, swimming pools, balconies, among others.

As ash tree is a hard wood and very strong by itself, with this heat and water steam thermic treatment, the wood is improved as well as its dimensional stability (reducing humidity balance) and its long durability (by thermal insulation, drying and resin removal, preventing the presence of fungus and rotting, resulting in a great solution to use outdoor.

Ash tree wood also acquires a uniform brown color, with a smooth surface nice to the touch.

Each mat is 2 meter long and 0,9 meters width and it is made of 31 guideways, 21 mm thick.