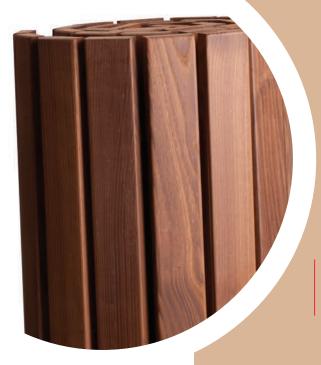

## **Deck Mat**thermo-treated ash tree

## **Deck Mat**

thermo-treated ash tree

**GLOBAL**DIS started to commercialize these heat-treated ash tree mats, as ideas for outdoor spaces: garden footpaths, swimming pools, balconies, among others.

As ash tree is a hard wood and very strong by itself, with this heat and water steam thermic treatment, the wood is improved as well as its dimensional stability (reducing humidity balance) and its long durability (by thermal insulation, drying and resin removal, preventing the presence of fungus and rotting, resulting in a great solution to use outdoor.

Ash tree wood also acquires a uniform brown color, with a smooth surface nice to the touch.

Each mat is 2 meter long and 0,9 meters width and it is made of 31 guideways, 21 mm thick.